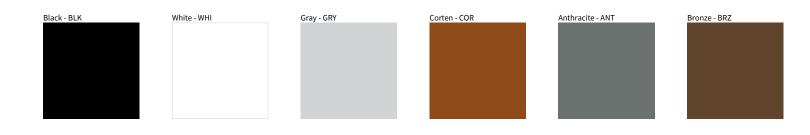

## **T4 POST**

| PROJECT  |  |
|----------|--|
| ТҮРЕ     |  |
| NOTES    |  |
| QUANTITY |  |
| DATE     |  |

Digital: Not all screens are calibrated the same, and therefore, colors will appear differently between screens.